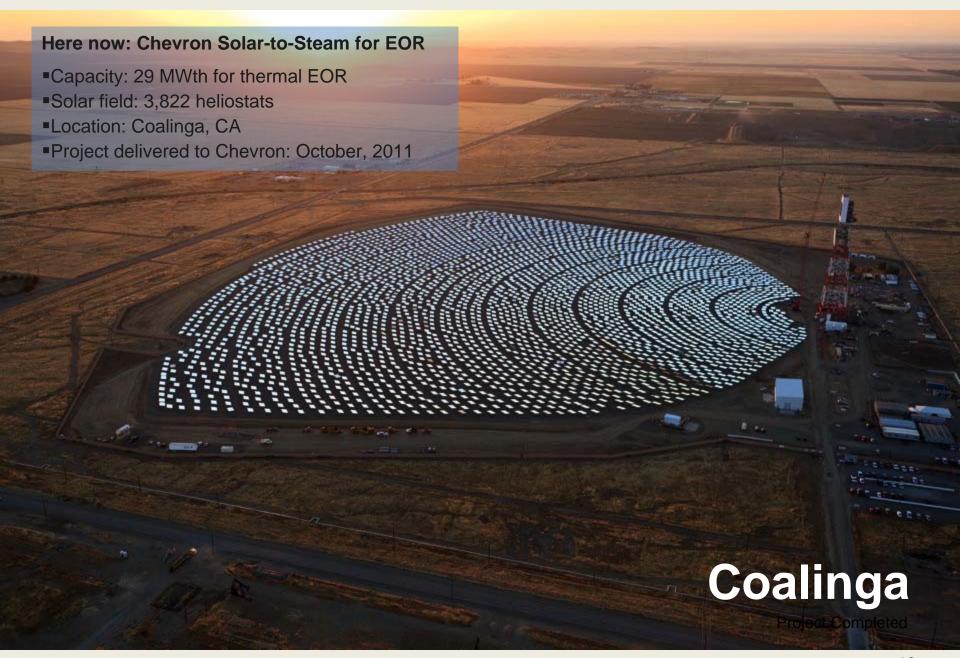

### Operating sites

- Solar Energy Development Center (SEDC): fully operational
  6 MWth solar-to-steam demonstration facility (Israel)
- Chevron: 29 MWth thermal EOR plant (Coalinga, CA)
- Ivanpah: 377 MW commercial scale solar project located in the Mojave Desert
- Pioneered first utility-scale solar thermal energy plants three decades ago