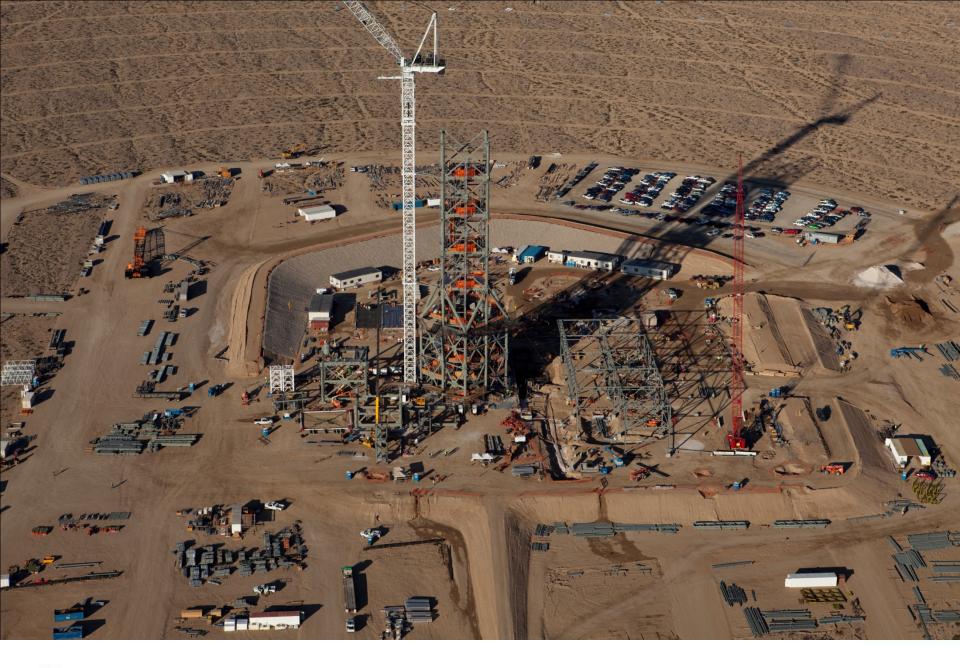

# Ivanpah Solar Electric Generating System (SEGS)

# Ivanpah Solar Electric Generating System (ISEGS)

- 3 power plants
  - 377 MW of Electricity Generation for PG&E and SCE
- \$2.2B project financing April 2011
  - Equity Investors: NRG, Google & BrightSource
  - \$1.63B DOE loan guarantee
- Key dates
  - Commenced construction October 2010
  - Estimated commercial operations 2013