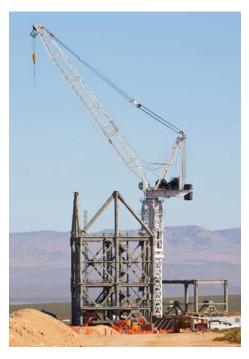

# Ivanpah Solar Electric Generating System (SEGS)

# Ivanpah Solar Electric Generating System (ISEGS)

- 3 power plants
  - 377 MW of Electricity Generation for PG&E and SCE
- \$2.2B project financing April 2011
  - Equity Investors: NRG, Google & BrightSource
  - \$1.63B DOE loan guarantee
- Key dates
  - Commenced construction October 2010
  - Estimated commercial operations 2013