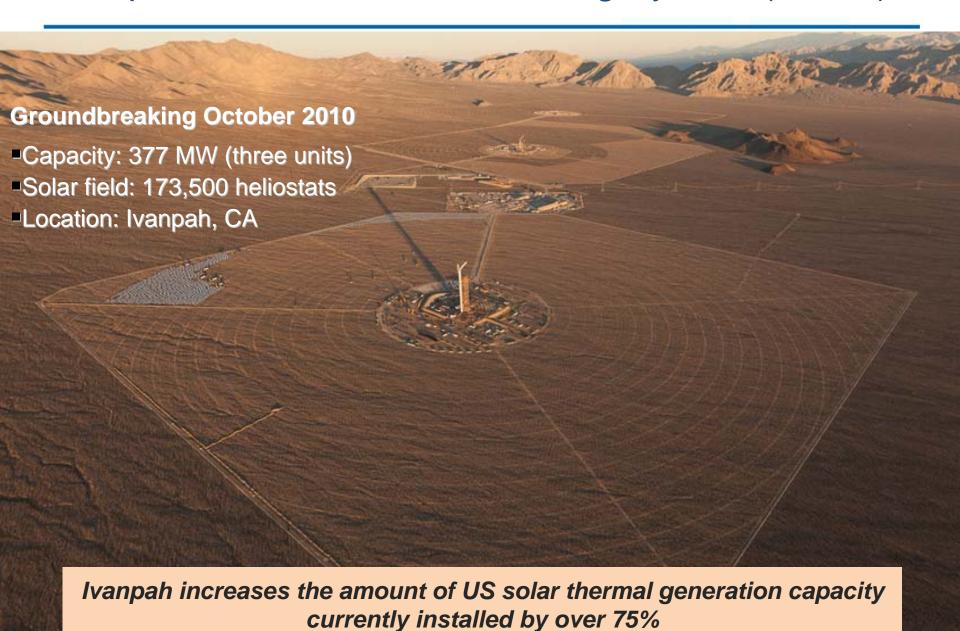

# Ivanpah Solar Electric Generating System (SEGS)

# Ivanpah Solar Electric Generating System (ISEGS)

- 3 power plants
  - 377 MW of Electricity Generation for PG&E and SCE
- \$2.2B project financing April 2011
  - Equity Investors: NRG, Google & BrightSource
  - \$1.63B DOE loan guarantee
- Key dates
  - Commenced construction October 2010
  - Estimated commercial operations 2013