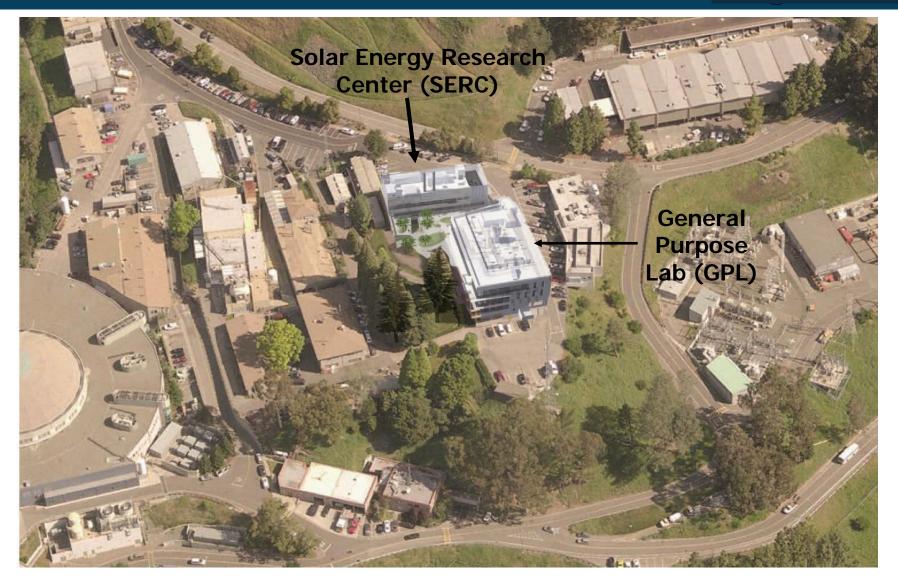

#### SP2 - General Purpose Laboratory

LAWRENCE BERKELEY NATIONAL LABORATORY

### Solar Energy Research Center

LAWRENCE BERKELEY NATIONAL LABORATORY

#### SCOPE

•General Purpose Lab 2

Provide seismically safe modern research space

Ultrafast X-ray Science Labs plus other general labs

35,000-50,000 GSF

50/50 lab/office split

LEED Platinum (goal)

• Upgrade or Replace seismically poor Building 54 Conference/Food Services

15 000 20 000 GSE

15,000-20,000 GSF

•Upgrade or replace seismically poor Building 26 Health Services

5,000-15,000 GSF

Correct deficiencies and modernize, or

Combine existing program into a larger Building 54