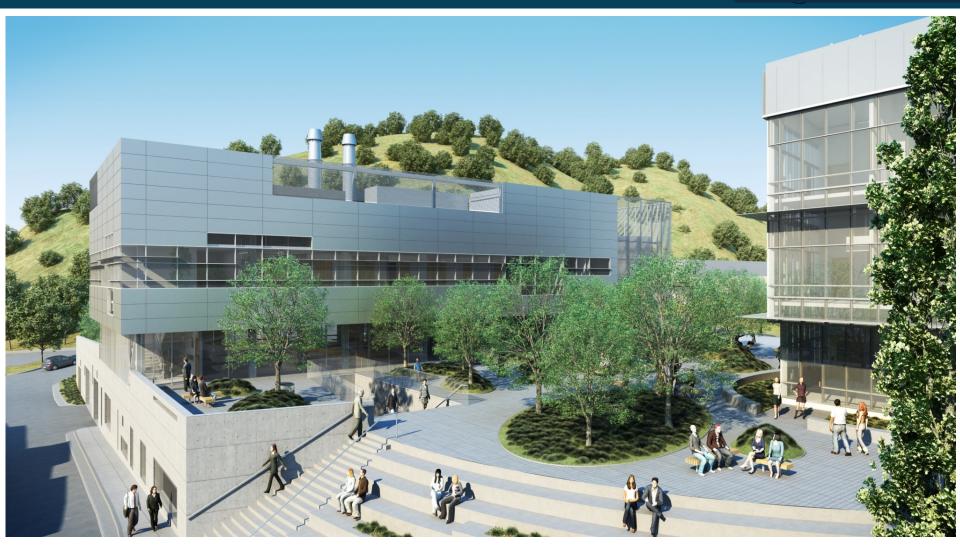

#### SP2 - General Purpose Laboratory

LAWRENCE BERKELEY NATIONAL LABORATORY

#### SCOPE

•General Purpose Lab 2

Provide seismically safe modern research space

Ultrafast X-ray Science Labs plus other general labs

35,000-50,000 GSF

50/50 lab/office split

LEED Platinum (goal)

• Upgrade or Replace seismically poor Building 54 Conference/Food Services

15 000 20 000 GSE

15,000-20,000 GSF

•Upgrade or replace seismically poor Building 26 Health Services

5,000-15,000 GSF

Correct deficiencies and modernize, or

Combine existing program into a larger Building 54