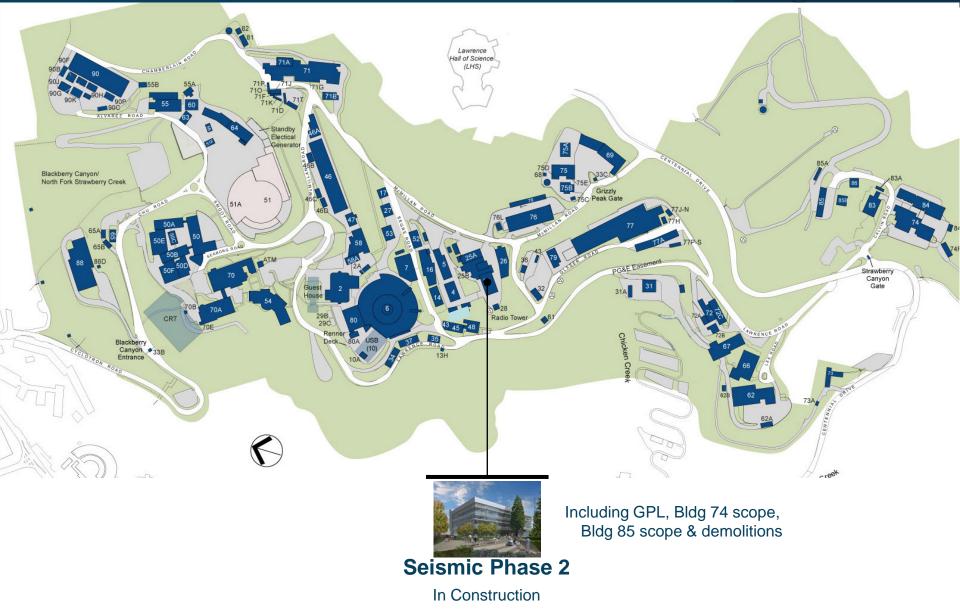

#### SP2 - General Purpose Laboratory

LAWRENCE BERKELEY NATIONAL LABORATORY

#### SCOPE

•General Purpose Lab 2

Provide seismically safe modern research space

Ultrafast X-ray Science Labs plus other general labs

35,000-50,000 GSF

50/50 lab/office split

LEED Platinum (goal)

• Upgrade or Replace seismically poor Building 54 Conference/Food Services

15 000 20 000 GSE

15,000-20,000 GSF

•Upgrade or replace seismically poor Building 26 Health Services

5,000-15,000 GSF

Correct deficiencies and modernize, or

Combine existing program into a larger Building 54

•Demolition by other projects