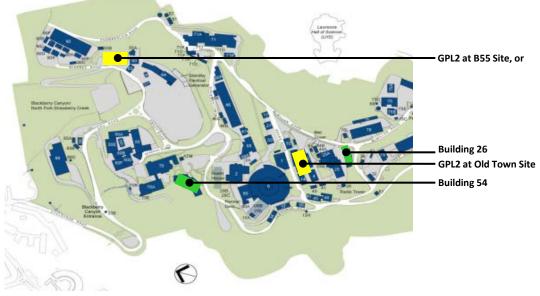

#### SP2 - General Purpose Laboratory

LAWRENCE BERKELEY NATIONAL LABORATORY

#### SCOPE

•General Purpose Lab 2

Provide seismically safe modern research space

Ultrafast X-ray Science Labs plus other general labs

35,000-50,000 GSF

50/50 lab/office split

LEED Platinum (goal)

• Upgrade or Replace seismically poor Building 54 Conference/Food Services

15 000 20 000 GSE

15,000-20,000 GSF

•Upgrade or replace seismically poor Building 26 Health Services

5,000-15,000 GSF

Correct deficiencies and modernize, or

Combine existing program into a larger Building 54

•Demolition by other projects