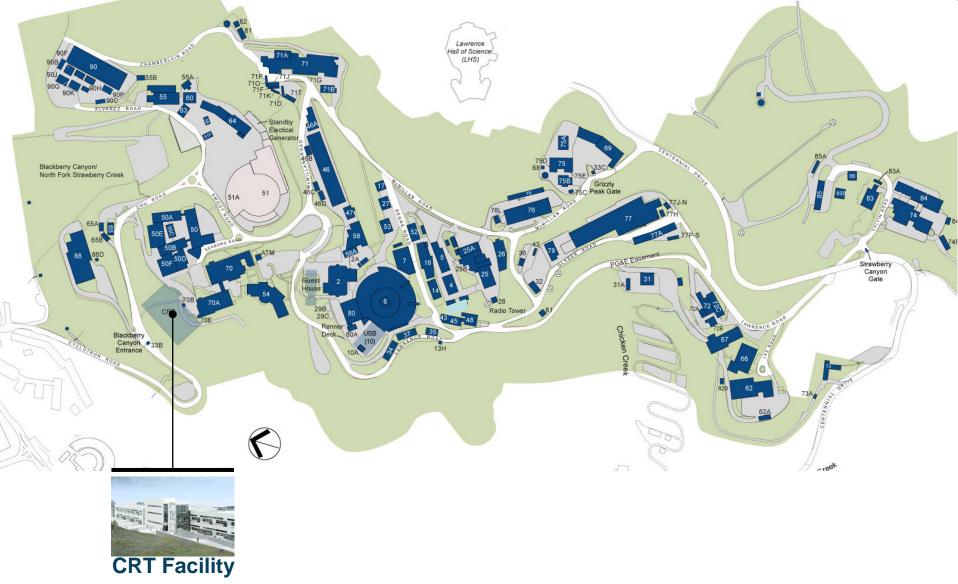

## Community Advisory Group Design and Construction Update 12 July 2012







LAWRENCE BERKELEY NATIONAL LABORATORY

-----



## Project Complete February 2012



LAWRENCE BERKELEY NATIONAL LABORATORY



In Construction

















LAWRENCE BERKELEY NATIONAL LABORATORY



#### **Current Activities**















LAWRENCE BERKELEY NATIONAL LABORATORY



#### SP2 - General Purpose Laboratory



LAWRENCE BERKELEY NATIONAL LABORATORY



### Solar Energy Research Center



LAWRENCE BERKELEY NATIONAL LABORATORY



#### **Current Activities**







LAWRENCE BERKELEY NATIONAL LABORATORY



Concept Design ~2013



LAWRENCE BERKELEY NATIONAL LABORATORY



| SCHEDULE                  | FY12 |    |    |    | FY13 |    |    |    | FY14 |    |    |    | FY15 |    |    |    |    | FY | 16 |    | FY17 |    |    |    | FY18 |    |    |    |
|---------------------------|------|----|----|----|------|----|----|----|------|----|----|----|------|----|----|----|----|----|----|----|------|----|----|----