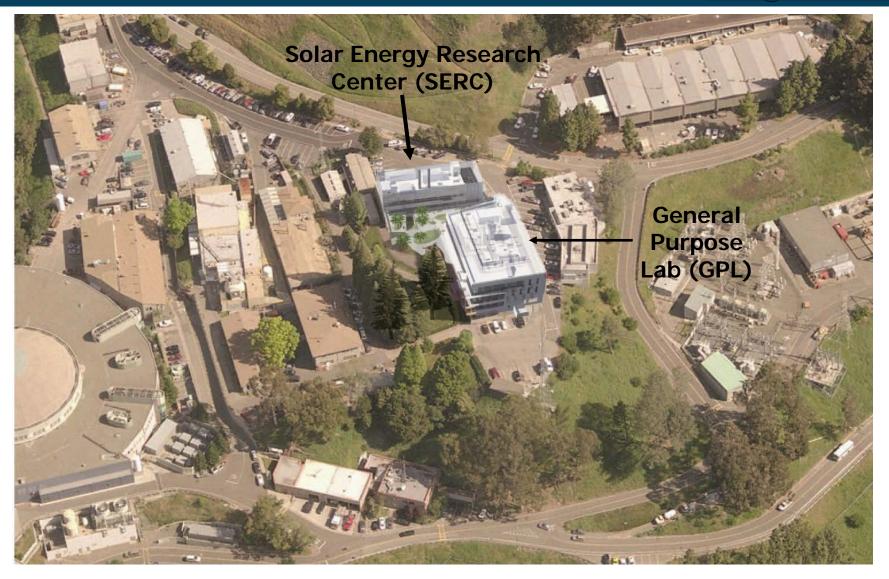

Seismic Phase 2

In Construction

LAWRENCE BERKELEY NATIONAL LABORATORY

**SERC** Bidding

SP2 - General Purpose Laboratory

Solar Energy Research Center

**Current Activities** 

**Current Activities** 

LAWRENCE BERKELEY NATIONAL LABORATORY

Including GPL 2, Bldg 54 scope, Bldg 26 scope & demolitions

Seismic Phase 3

Concept Design ~2013

LAWRENCE BERKELEY NATIONAL LABORATORY

User Test Bed Facility

Bidding