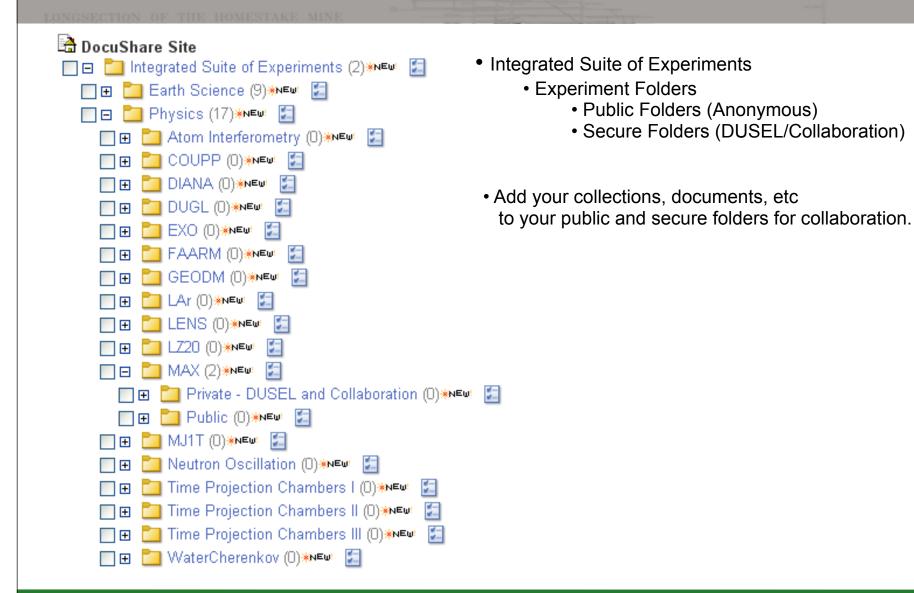

## **DocuShare Overview: Collections and Features**

Navigate to your folder and add new collections, documents, discussions, etc

DocuShare Collections = Folders

Add menu items:

MAX