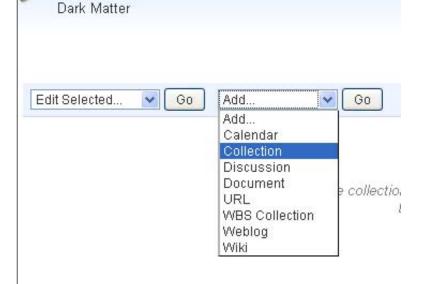

## **DocuShare Overview: Collections and Features**

Navigate to your folder and add new collections, documents, discussions, etc

DocuShare Collections = Folders

Add menu items:

MAX