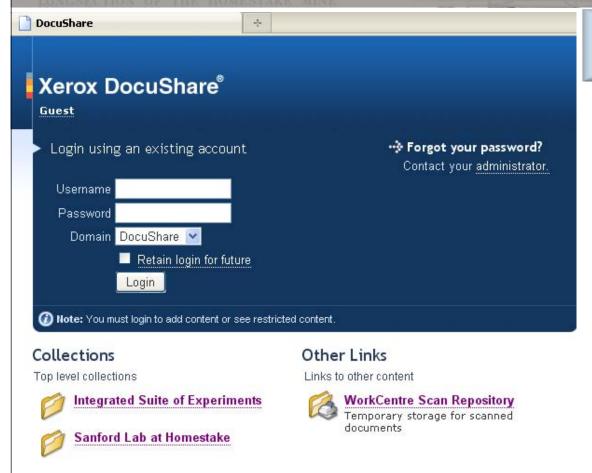

## **DocuShare CPX Overview: Accounts and Collections**

https://docs.sanfordlab.org

Each PI will be given a DocuShare account with Read/Write privileges for collaboration.

DocuShare instructions and account information can be found in each Pl's Packet.