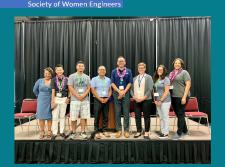

## STEM DIVERSITY CONFERENCES

- ACM Richard Tapia Conference Celebration of Diversity in Computing
- AISES American Indian Science and Engineering Society
- ABRCMS Annual Biomedical Research Conference for Minority Students
- GEM Fellowship Consortium
- Grace Hopper Celebration of Women in Computing
- SACNAS Society for Advancement of Chicanos/Hispanics & Native Americans in Science
- Student Veterans of America (NatCon)
- Society of Women Engineers
- Society of Hispanic Engineers

#### LAB AMBASSADOR PROGRAM

- Ambassadors promote LBNL as an employer of choice
- Efforts are focused on Increasing underrepresented talent at the Lab
- Lab Ambassadors attend conferences and outreach events to conduct presentations, serve on panels, judge poster sessions and staff the career fair booth