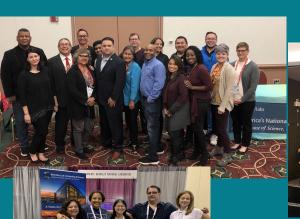

## STEM DIVERSITY CONFERENCES

- ACM Richard Tapia Conference Celebration of Diversity in Computing
- AISES American Indian Science and Engineering Society
- ABRCMS Annual Biomedical Research Conference for Minority Students
- GEM Fellowship Consortium
- Grace Hopper Celebration of Women in Computing
- SACNAS Society for Advancement of Chicanos/Hispanics & Native Americans in Science
- Student Veterans of America (NatCon)
- Society of Women Engineers
- Society of Hispanic Engineers

#### LAB AMBASSADOR PROGRAM

- Ambassadors promote LBNL as an employer of choice
- Efforts are focused on Increasing underrepresented talent at the Lab
- Lab Ambassadors attend conferences and outreach events to conduct presentations, serve on panels, judge poster sessions and staff the career fair booth