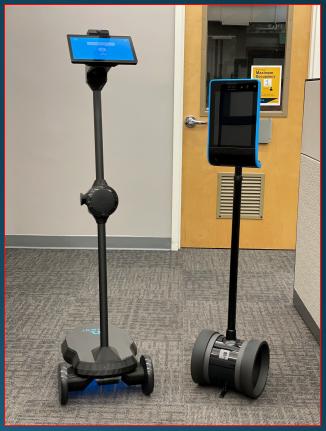

### Collaboration/Hybrid-Telework Capabilities

#### New capabilities:

- Deploying new equipment and capabilities as they arrive: larger screens, improved microphones, improved cameras to enable teleworkers to have a more immersive experience
- Showroom to showcase new technology in B50