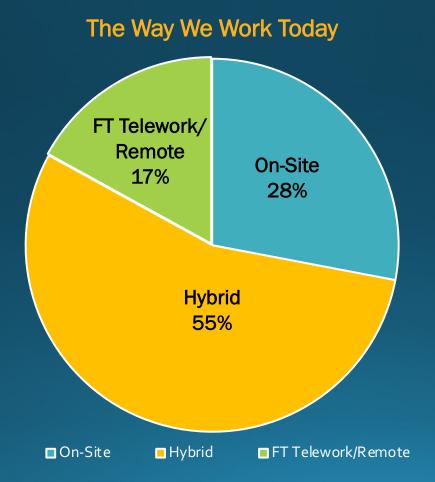

## Berkeley Lab Future of Work: Gradual Resumption of Work

### Berkeley Lab Future of Work: Modes of Work

- 1. On-site Worker works on a Lab site full time
- 2. Full Time Teleworker Works full time off-site
- 3. Hybrid Teleworker Works a combination of on-site and off-site 1-4 days per week
- 4. Remote Worker works full time remotely from a non-Lab location