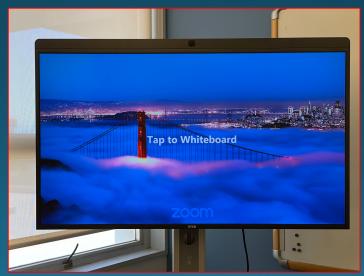

### Collaboration/Hybrid-Telework Capabilities

#### New capabilities:

- Deploying new equipment and capabilities as they arrive: larger screens, improved microphones, improved cameras to enable teleworkers to have a more immersive experience
- Showroom to showcase new technology in B50