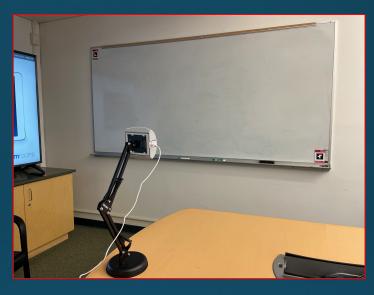

### Collaboration/Hybrid-Telework Capabilities

#### New capabilities:

- Deploying new equipment and capabilities as they arrive: larger screens, improved microphones, improved cameras to enable teleworkers to have a more immersive experience
- Showroom to showcase new technology in B50